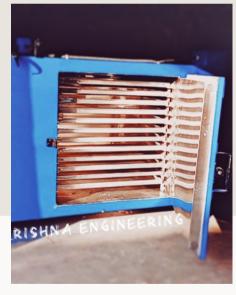

#### Contact us

Compact yet efficient, our 6, 8, 10 tray dryers delivers precision drying with a batch capacity of 25, 40 & 50 kg. Ideal for small-scale operations.

## KE's 6, 8, 10 Tray Dryer

Kríshna Engíneeríng, Mum6aí

Phone: +91-9657893210 / 9323384009

Email: info@krishnaengmum.com

Vasai, Palghar - 401208, MH, Address:

India