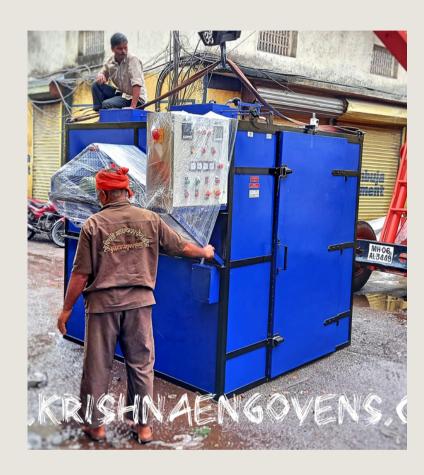

## KE's 192 Tray Dryer

Experience the unparalleled capacity with our 192-tray dryer, processing up to 1000 kg per batch. Designed for maximum efficiency and productivity.

#### Kríshna Engíneeríng, Mumbaí

Electricity Consumption: 30 HP Approx.

Tray's Size: 16" x 32" x 1.25"

No. Of Trays: 192 NOS No. Of Trolley: 4 NOS

Control Panel: Contactor Based Digital Control Panel with PID Based Controller

Machine Available in Three Phase

Empower Your Drying Process: Krishna Tray Dryers.