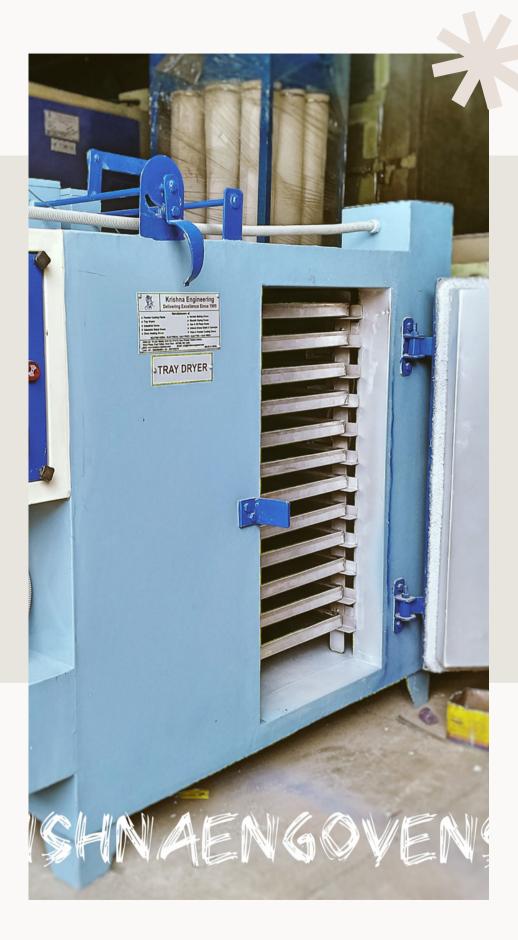

#### Contact us

Compact yet efficient, our 6, 8, 10 tray dryers delivers precision drying with a batch capacity of 25, 40 & 50 kg. Ideal for small-scale operations.

## KE's 6, 8, 10 Tray Dryer

Kríshna Engíneeríng, Mum6aí

Phone: +91-9657893210 / 9323384009

Email: info@krishnaengmum.com

Vasai, Palghar - 401208, MH, Address:

India