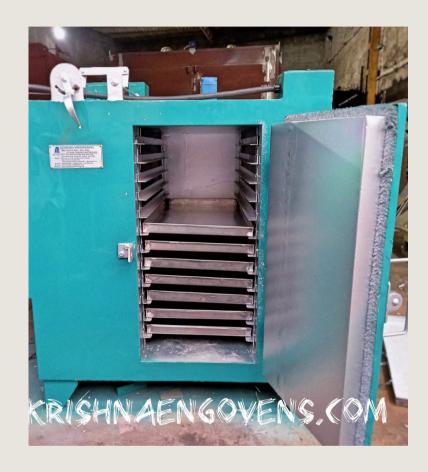

## KE's 48 Tray Dryer

Scale up your operations with our 48-tray dryer, processing 250 kg per batch. Unmatched capacity and performance for large-scale production.

#### Kríshna Engíneeríng, Mumbaí

Electricity Consumption: 15 HP Approx.

Tray's Size: 16" x 32" x 1.25"

No. Of Trays: 48 NOS No. Of Trolley: 1 NOS

Control Panel: Contactor Based Digital
Control Panel with PID Based Controller

Machine Available in Three Phase