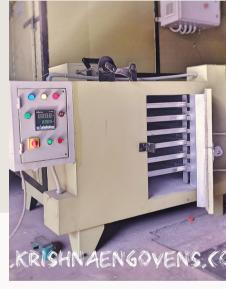

#### Contact us

Compact yet efficient, our 6, 8, 10 tray dryers delivers precision drying with a batch capacity of 25, 40 & 50 kg. Ideal for small-scale operations.

## KE's 6, 8, 10 Tray Dryer

Kríshna Engíneeríng, Mum6aí

Phone: +91-9657893210 / 9323384009

Email: info@krishnaengmum.com

Vasai, Palghar - 401208, MH, Address:

India