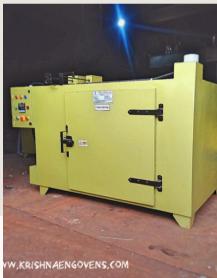

## KE's 12 Tray Dryer

Elevate your drying process with our 12-tray dryer, offering an impressive 60 - 80 kg batch capacity. Optimal for larger production requirements.

#### Kríshna Engíneeríng, Mumbaí

Electricity Consumption: 5 HP Max.

Tray's Size: 16" x 32" x 1.25"

No. Of Trays: 12 NOS

Control Panel: Contactor Based Digital Control Panel with PID Based Controller Machine Available in Single Phase &

Three Phase