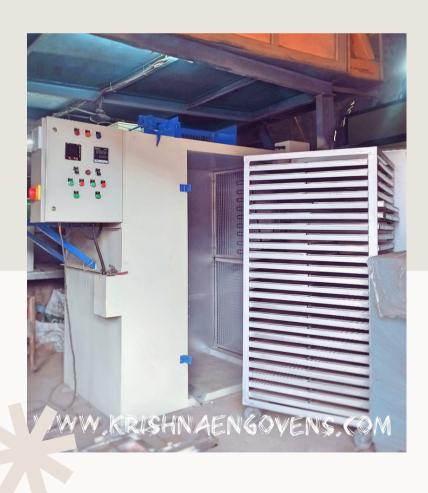

#### Kríshna Engíneeríng, Mumbaí

Electricity Consumption: 5 HP Max.

Tray's Size: 16" x 32" x 1.25"

No. Of Trays: 12 NOS

Control Panel: Contactor Based Digital Control Panel with PID Based Controller Machine Available in Single Phase &

Three Phase

#### Kríshna Engíneeríng, Mumbaí

Electricity Consumption: 15 HP Approx.

Tray's Size: 16" x 32" x 1.25"

No. Of Trays: 48 NOS No. Of Trolley: 1 NOS

Control Panel: Contactor Based Digital
Control Panel with PID Based Controller

Machine Available in Three Phase