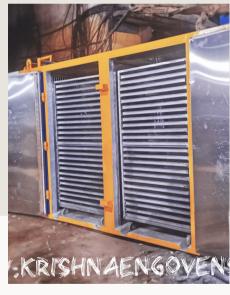

#### Contact us

Compact yet efficient, our 6, 8, 10 tray dryers delivers precision drying with a batch capacity of 25, 40 & 50 kg. Ideal for small-scale operations.

## KE's 6, 8, 10 Tray Dryer

Kríshna Engíneeríng, Mum6aí

Phone: +91-9657893210 / 9323384009

Email: info@krishnaengmum.com

Vasai, Palghar - 401208, MH, Address:

India