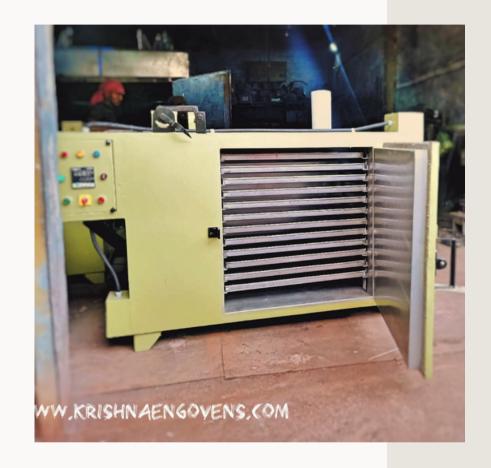

# KE's 24 Tray Dryer

Kríshna Engíneeríng, Mumbaí

Phone: +91-9657893210 / 9323384009

Email: info@krishnaengmum.com

Address: Vasai, Palghar - 401208, MH,

India

Maximize throughput with our 24-tray dryer, capable of handling 120 - 150 kg per batch. High efficiency for demanding industrial environments.