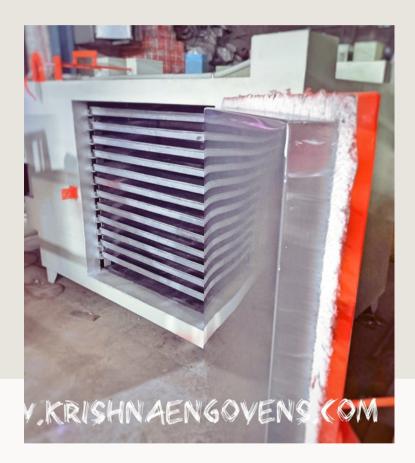

## KE's 48 Tray Dryer

Scale up your operations with our 48-tray dryer, processing 250 kg per batch. Unmatched capacity and performance for large-scale production.

#### Kríshna Engíneeríng, Mumbaí

Electricity Consumption: 15 HP Approx.

Tray's Size: 16" x 32" x 1.25"

No. Of Trays: 48 NOS No. Of Trolley: 1 NOS

Control Panel: Contactor Based Digital
Control Panel with PID Based Controller

Machine Available in Three Phase