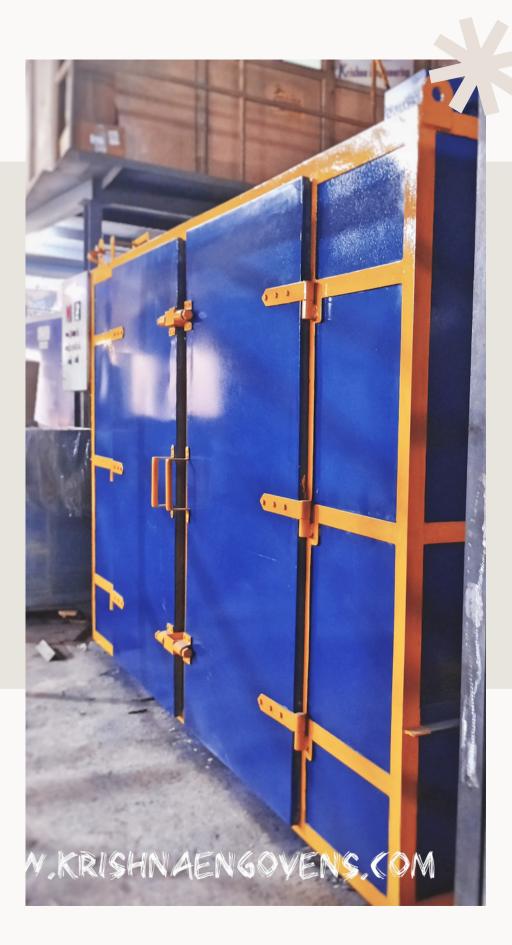

## KE's 6, 8, 10 Tray Dryer

Kríshna Engíneeríng, Mum6aí

Phone: +91-9657893210 / 9323384009

Email: info@krishnaengmum.com

Vasai, Palghar - 401208, MH, Address:

India

#### Contact us

Compact yet efficient, our 6, 8, 10 tray dryers delivers precision drying with a batch capacity of 25, 40 & 50 kg. Ideal for small-scale operations.