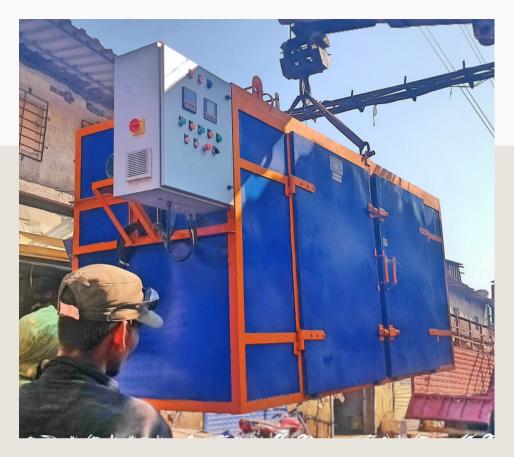

## KE's 192 Tray Dryer

Experience the unparalleled capacity with our 192-tray dryer, processing up to 1000 kg per batch. Designed for maximum efficiency and productivity.

#### Kríshna Engíneeríng, Mumbaí

Electricity Consumption: 30 HP Approx.

Tray's Size: 16" x 32" x 1.25"

No. Of Trays: 192 NOS No. Of Trolley: 4 NOS

Control Panel: Contactor Based Digital Control Panel with PID Based Controller

Machine Available in Three Phase

Empower Your Drying Process: Krishna Tray Dryers.