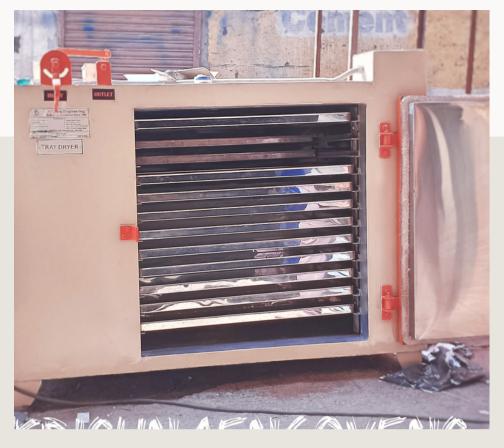

## KE's 48 Tray Dryer

Scale up your operations with our 48-tray dryer, processing 250 kg per batch. Unmatched capacity and performance for large-scale production.

#### Kríshna Engíneeríng, Mumbaí

Electricity Consumption: 15 HP Approx.

Tray's Size: 16" x 32" x 1.25"

No. Of Trays: 48 NOS No. Of Trolley: 1 NOS

Control Panel: Contactor Based Digital
Control Panel with PID Based Controller

Machine Available in Three Phase