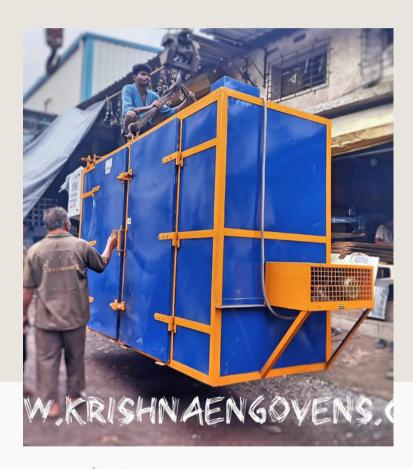

## KE's 48 Tray Dryer

Scale up your operations with our 48-tray dryer, processing 250 kg per batch. Unmatched capacity and performance for large-scale production.

#### Kríshna Engíneeríng, Mumbaí

Electricity Consumption: 15 HP Approx.

Tray's Size: 16" x 32" x 1.25"

No. Of Trays: 48 NOS No. Of Trolley: 1 NOS

Control Panel: Contactor Based Digital
Control Panel with PID Based Controller

Machine Available in Three Phase