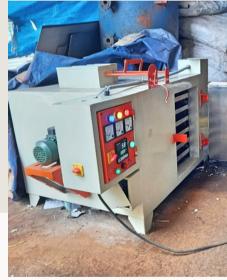

## KE's 12 Tray Dryer

Elevate your drying process with our 12-tray dryer, offering an impressive 60 - 80 kg batch capacity. Optimal for larger production requirements.

#### Kríshna Engíneeríng, Mumbaí

Electricity Consumption: 5 HP Max.

Tray's Size: 16" x 32" x 1.25"

No. Of Trays: 12 NOS

Control Panel: Contactor Based Digital Control Panel with PID Based Controller Machine Available in Single Phase &

Three Phase