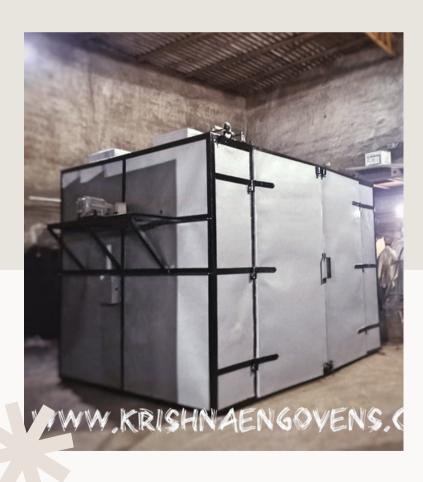

## KE's 12 Tray Dryer

Elevate your drying process with our 12-tray dryer, offering an impressive 60 - 80 kg batch capacity. Optimal for larger production requirements.

#### Kríshna Engíneeríng, Mumbaí

Electricity Consumption: 5 HP Max.

Tray's Size: 16" x 32" x 1.25"

No. Of Trays: 12 NOS

Control Panel: Contactor Based Digital Control Panel with PID Based Controller Machine Available in Single Phase &

Three Phase