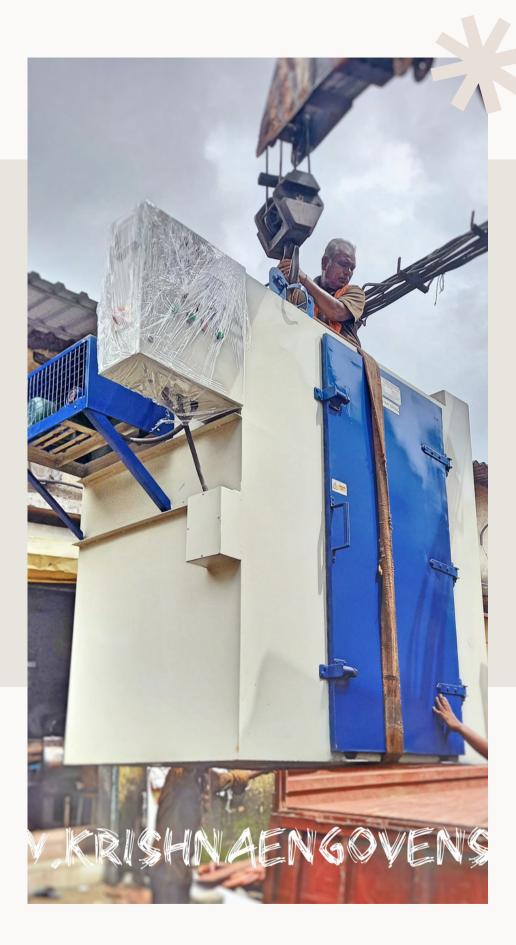

# KE's 24 Tray Dryer

Kríshna Engíneeríng, Mumbaí

Phone: +91-9657893210 / 9323384009

Email: info@krishnaengmum.com

Address: Vasai, Palghar - 401208, MH,

India

Maximize throughput with our 24-tray dryer, capable of handling 120 - 150 kg per batch. High efficiency for demanding industrial environments.

## KE's 48 Tray Dryer

Scale up your operations with our 48-tray dryer, processing 250 kg per batch. Unmatched capacity and performance for large-scale production.

#### Kríshna Engíneeríng, Mumbaí

Electricity Consumption: 15 HP Approx.

Tray's Size: 16" x 32" x 1.25"

No. Of Trays: 48 NOS No. Of Trolley: 1 NOS

Control Panel: Contactor Based Digital
Control Panel with PID Based Controller