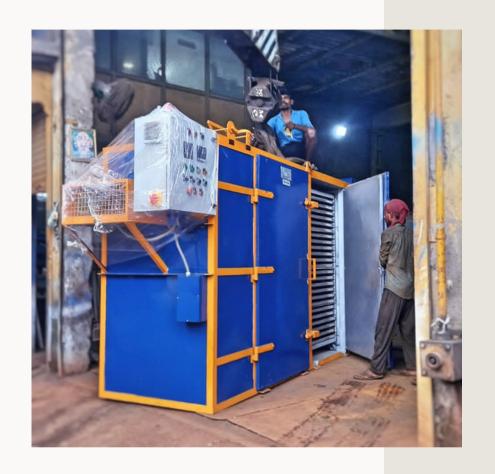

## KE's 48 Tray Dryer

Scale up your operations with our 48-tray dryer, processing 250 kg per batch. Unmatched capacity and performance for large-scale production.

#### Kríshna Engíneeríng, Mumbaí

Electricity Consumption: 15 HP Approx.

Tray's Size: 16" x 32" x 1.25"

No. Of Trays: 48 NOS No. Of Trolley: 1 NOS

Control Panel: Contactor Based Digital
Control Panel with PID Based Controller

Machine Available in Three Phase