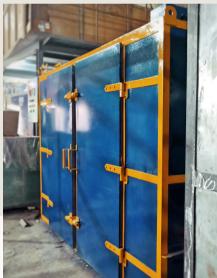

## KE's 12 Tray Dryer

Elevate your drying process with our 12-tray dryer, offering an impressive 60 - 80 kg batch capacity. Optimal for larger production requirements.

#### Kríshna Engíneeríng, Mumbaí

Electricity Consumption: 5 HP Max.

Tray's Size: 16" x 32" x 1.25"

No. Of Trays: 12 NOS

Control Panel: Contactor Based Digital Control Panel with PID Based Controller Machine Available in Single Phase &

Three Phase