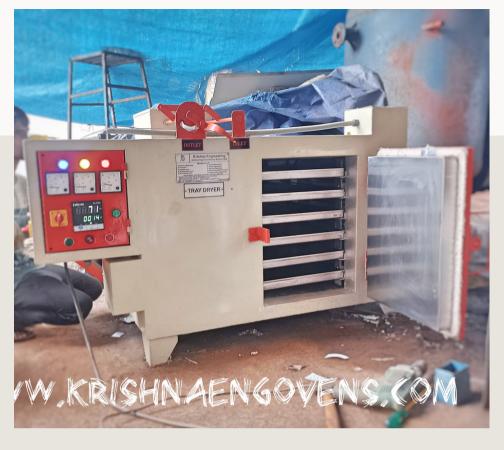

## KE's 12 Tray Dryer

Elevate your drying process with our 12-tray dryer, offering an impressive 60 - 80 kg batch capacity. Optimal for larger production requirements.

#### Kríshna Engíneeríng, Mumbaí

Electricity Consumption: 5 HP Max.

Tray's Size: 16" x 32" x 1.25"

No. Of Trays: 12 NOS

Control Panel: Contactor Based Digital Control Panel with PID Based Controller Machine Available in Single Phase &

Three Phase