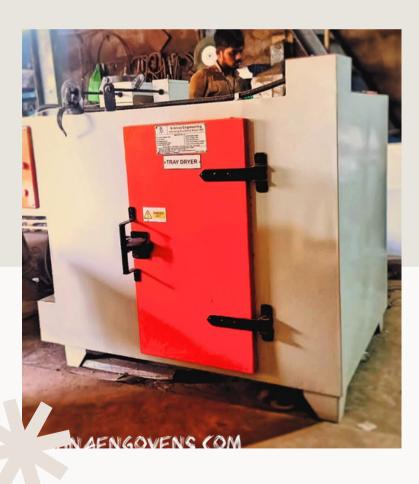

## KE's 12 Tray Dryer

Elevate your drying process with our 12-tray dryer, offering an impressive 60 - 80 kg batch capacity. Optimal for larger production requirements.

#### Kríshna Engíneeríng, Mumbaí

Electricity Consumption: 5 HP Max.

Tray's Size: 16" x 32" x 1.25"

No. Of Trays: 12 NOS

Control Panel: Contactor Based Digital Control Panel with PID Based Controller Machine Available in Single Phase &

Three Phase